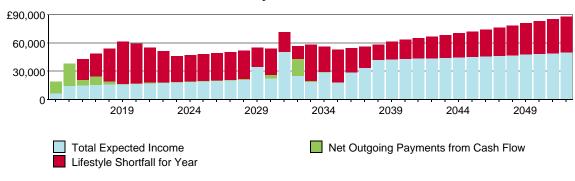

#### **Summary of Cash Flow Process**



#### **Net Worth**



18 Jul., 2013 Page 1 of 9

| Cheff A Disabled, Financial 5                                 | End of Year | 2013     | 2014     | 2015       | 2016       | 2017           | 2018             | 2019            | 2020        | 2021       | 2022       |
|---------------------------------------------------------------|-------------|----------|----------|------------|------------|----------------|------------------|-----------------|-------------|------------|------------|
| <b>Incoming Cash Flow</b>                                     |             |          |          |            |            |                |                  |                 | 3           |            | <b>-</b>   |
| Salary<br>Harris Engineering                                  |             | 0