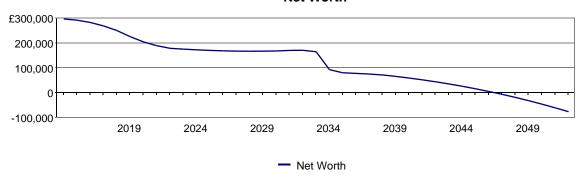

#### **Net Worth**

18 Jul., 2013 Page 1 of 9

| Cheff A Disabled, Financial 5                                 | End of Year | 2013     | 2014     | 2015       | 2016       | 2017           | 2018             | 2019            | 2020        | 2021       | 2022       |
|---------------------------------------------------------------|-------------|----------|----------|------------|------------|----------------|------------------|-----------------|-------------|------------|------------|
| <b>Incoming Cash Flow</b>                                     |             |          |          |            |            |                |                  |                 | 3           |            | <b>-</b>   |
| Salary<br>Harris Engineering                                  |             | 0        | 0        | 0          | 0          | 0              | 0                | 0               | 0           | 0          | 0          |
| The Tea Tree                                                  |             | 3,900    | 8,034    | 8,275      | 8,523      | 8,779          | 9,042            | 9,314           | 9,593       | 9,881      | 10,177     |
| Other Income Dividend                                         |             | 0        | 0        | 0          | 0          | 0              | 0                | 0               | 0           | 0          | 0          |
| Disability                                                    |             | 2,000    | 6,180    | 6,365      | 6,556      | 6,753          | 6,956            | 7,164           | 7,379       | 7,601      | 7,829      |
| State Benefits Jenny's Government Benefits                    |             | 0        | 0        | 0          | 0          | 0              | 0                | 0               | 0           | 0          | 0          |
| Andrew's Government Benefits                                  |             | ő        | ő        | ő          | 0          | 0              | 0                | ő               | ő           | 0          | 0          |
| Earnings (Cash Dividends) Inherited BT Shares                 |             | 0        | 27       | 0          | 0          | 0              | 0                | 0               | 0           | 0          | 0          |
| Retirement Plan Distributions                                 |             | 0        | 0        | 0          | 0          | 0              | 0                | 0               | 0           | 0          | 0          |
| Harris Engineering Money Purchase<br>Jenny Stakeholder        |             | 0        | 0        | 0          | 0          | 0              | 0                | 0               | 0           | 0          | 0          |
| Personal Pension<br>Retained FS                               |             | 0        | 0        | 0          | 0          | 0              | 0                | 0               | 0           | 0          | 0          |
| Miscellaneous                                                 |             |          |          |            |            |                |                  |                 |             |            |            |
| Income Tax Refund                                             |             | 0        | 0        | 0          | 0          | 0              | 0                | 0               | 0           | 0          | 0          |
| Total Expected Income                                         |             | 5,900    | 14,241   | 14,640     | 15,080     | 15,532         | 15,998           | 16,478          | 16,972      | 17,481     | 18,006     |
| Outgoing Payments Basic Expenses                              |             |          |          |            |            |                |                  |                 |             |            |            |
| Living Expenses                                               |             | 14,400   | 29,664   | 30,554     | 31,471     | 32,415         | 33,387           | 34,389          | 35,420      | 36,483     | 37,577     |
| ABC Term<br>Disability                                        |             | 276<br>0 | 552<br>0 | 552<br>0   | 552<br>0   | 552<br>0       | 552<br>0         | 552<br>0        | 552<br>0    | 552<br>0   | 552<br>0   |
| Education & Specific Needs                                    |             |          |          |            |            |                |                  |                 |             |            |            |
| University<br>University                                      |             | 0        | 0        | 3,511<br>0 | 8,933<br>0 | 9,469<br>3,945 | 10,037<br>10,037 | 6,206<br>10,639 | 0<br>11,277 | 0<br>6,973 | 0          |
| Loan Payments Loan for Family Home                            |             | 3,780    | 7,560    | 7,560      | 7,560      | 7,560          | 7,560            | 7,560           | 7,560       | 7,560      | 7,560      |
| Retirement Plan Contributions                                 |             | 0        | 0        | 0          | 0          | 0              | 0                | 0               | 0           | 0          | 0          |
| Harris Engineering Money Purchase<br>Jenny Stakeholder        |             | 300      | 600      | 0<br>600   | 600        | 600            | 0<br>600         | 600             | 600         | 600        | 600        |
| Personal Pension<br>Retained FS                               |             | 0        | 0        | 0          | 0          | 0              | 0                | 0               | 0           | 0          | 0          |
| Tax Deductions                                                |             |          |          |            |            |                |                  |                 |             |            |            |
| Harris Engineering<br>The Tea Tree                            |             | 0        | 0        | 0          | 0          | 0              | 0                | 0               | 0           | 0          | 0          |
| Dividend                                                      |             | 0        | 0        | 0          | 0          | 0              | 0                | 0               | 0           | 0          | 0          |
| National Insurance Deductions Harris Engineering The Tea Tree |             | 0 3      | 0<br>6   | 0<br>7     | 0<br>7     | 0<br>7         | 0<br>7           | 0<br>7          | 0<br>8      | 0<br>8     | 0<br>8     |
| Tax Payments                                                  |             | 0        | 15       | 422        | 0          | 0              | 0                | 0               | 0           | 0          | 0          |
| Income Taxes                                                  |             | 0        | 15       | 433        | 0          | 0              | 0                | 0               | 0           | 0          | 0          |
| Total Outgoing Payments                                       |             | 18,759   | 38,397   | 43,217     | 49,122     | 54,547         | 62,180           | 59,953          | 55,417      | 52,176     | 46,298     |
| Adjustments for Cash Flow Total Expected Income               | V           | 5,900    | 14,241   | 14,640     | 15,080     | 15,532         | 15,998           | 16,478          | 16,972      | 17,481     | 18,006     |
| Plus Adjustments                                              |             | 0        | 0        | 2.450      | 7 920      | 1 027          | 0                | 0               | 0           | 0          | 0          |
| Available Cash<br>Loan Proceeds                               |             | 0        | 0        | 2,458      | 7,829<br>0 | 1,937<br>0     | 0                | 0               | 0           | 0          | 0          |
| Assets Used for Cash Flow                                     |             | 12,859   | 24,156   | 3,875      | 1,703      | 1,754          | 600              | 600             | 600         | 600        | 600        |
| 18 Jul., 2013                                                 |             |          |          |            |            |                |                  |                 |             | Р          | age 2 of 9 |